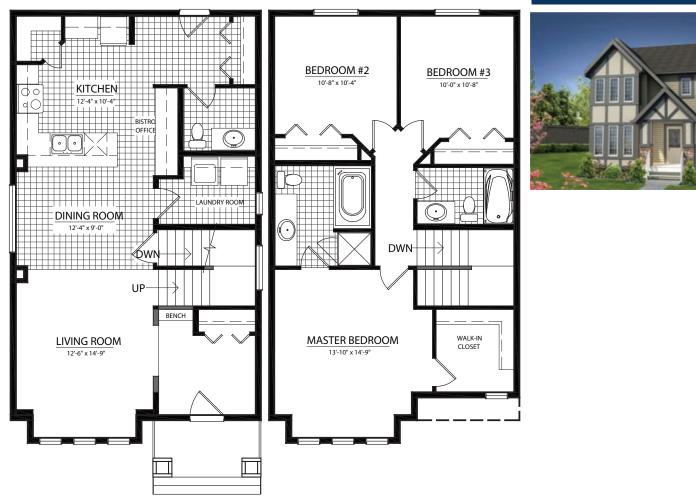

## THE YATES

## Main Floor: 812 Sq.Ft. Second Level: 794 Sq.Ft Total: 1606 Sq.Ft.

© Copyright, 2017. This plan is the property of Lincolnberg Master Builder. Floorplans, specifications and dimensions shown are approximate, and are subject to change without notice. All rights reserved, including the right to reproduction in whole or in part. Rendering(s) are artist concept only. E.&O.E